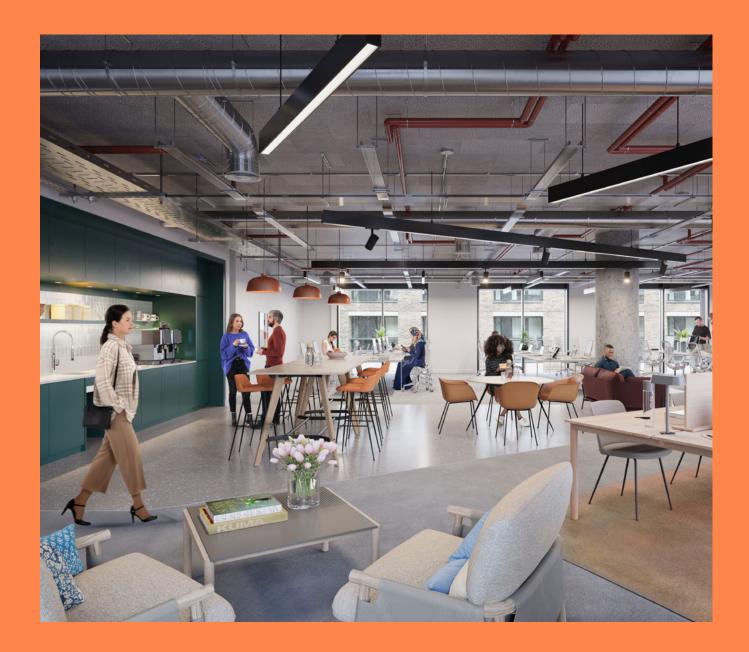

### The fully fitted, furnished and connected offering from British Land.

Our experience means we know what businesses need — flexibility, speed and a trusted partner. We can take care of the fittings, furnishing and future-proofed connectivity so you can focus on your business and settle into you new home swiftly and smoothly.

#### READY TO GO

Fitted, furnished & connected. Everything you need to start working is included.

#### FITTED

Fully furnished, sustainable workspaces plus the ability to use our 10GB fibre connection.

#### FULLY MANAGED

Get all the services you need to run your workspace for one monthly price.