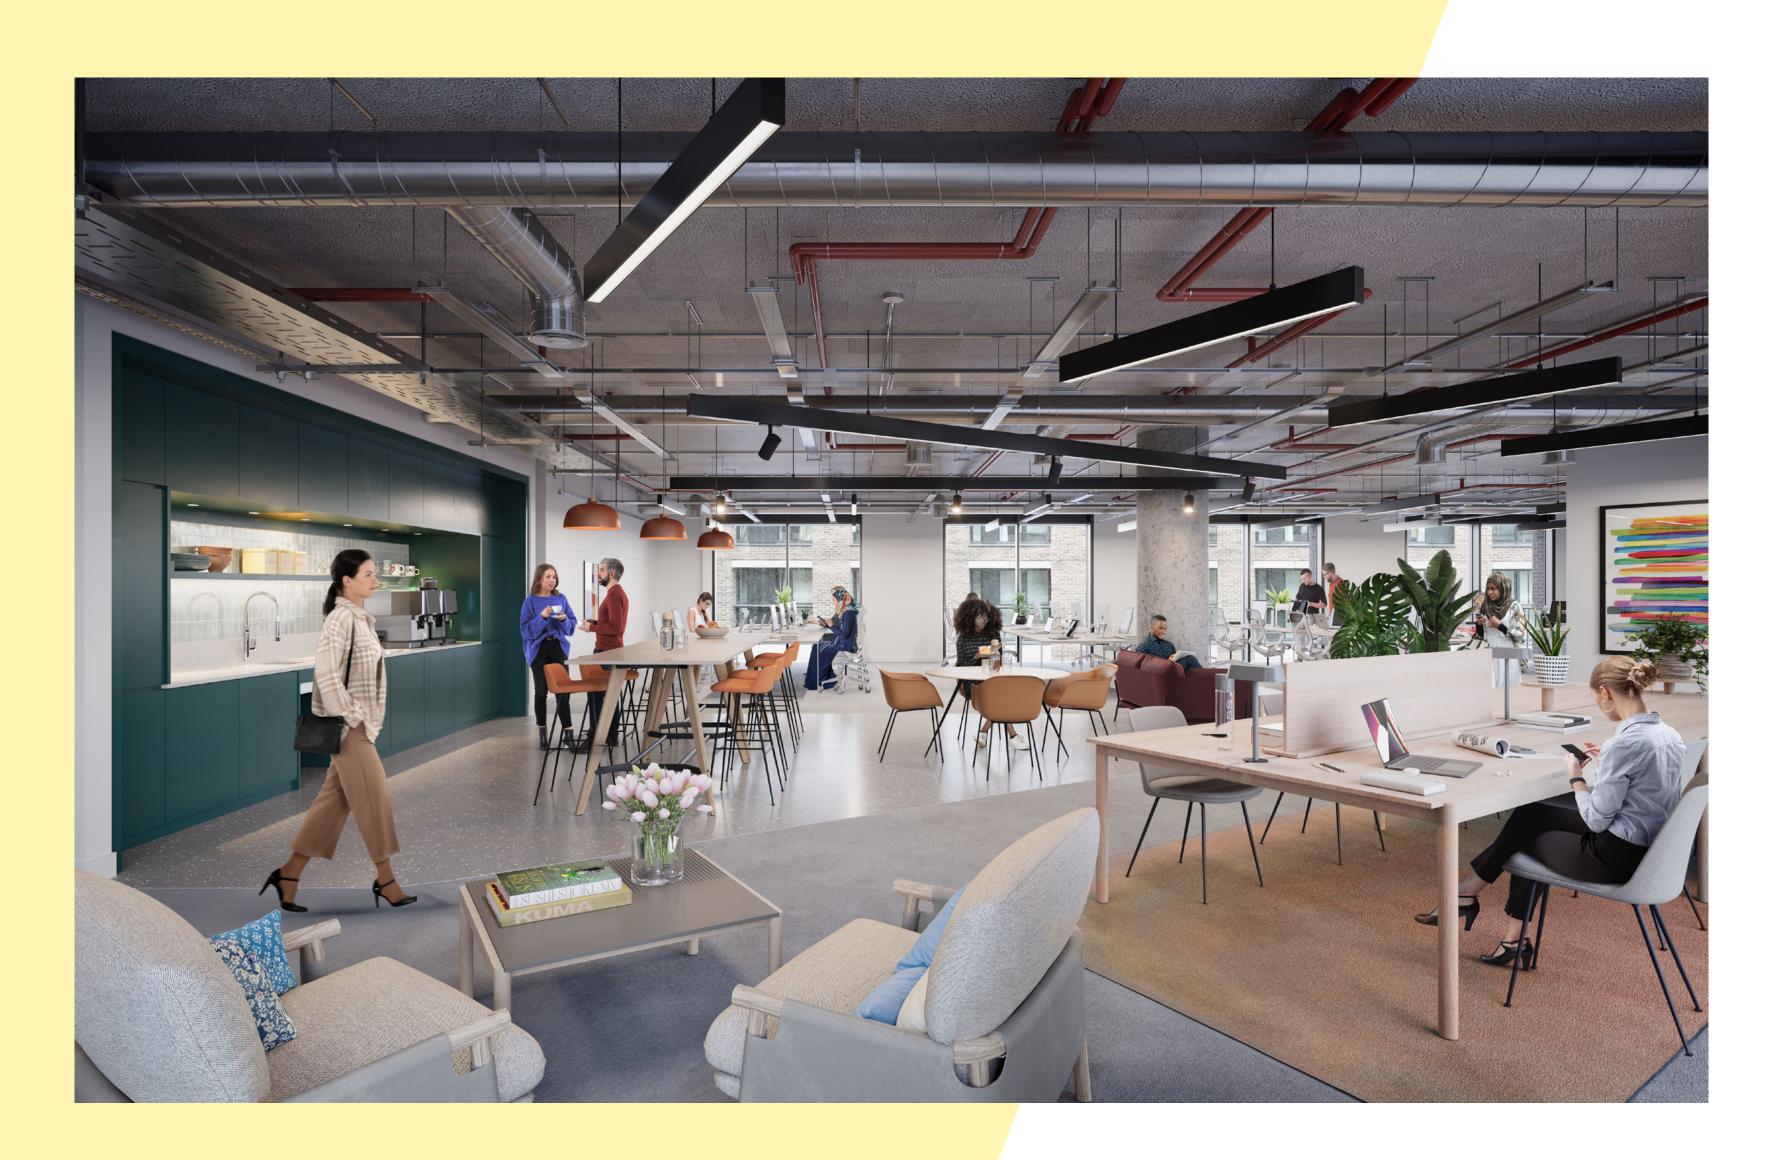

# 19,352 sq ft of light filled office space.

3 New Drum St. offers 19,352 sq ft of excellent office space set over six floors in prominently positioned Aldgate East. The building offers six floors of work ready space with natural light flooded throughout, making every floor feel airy and spacious.

### The fully fitted, furnished and connected offering from British Land.

Our experience means we know what businesses need — flexibility, speed and a trusted partner. We can take care of the fittings, furnishing and future-proofed connectivity so you can focus on your business and settle into you new home swiftly and smoothly.