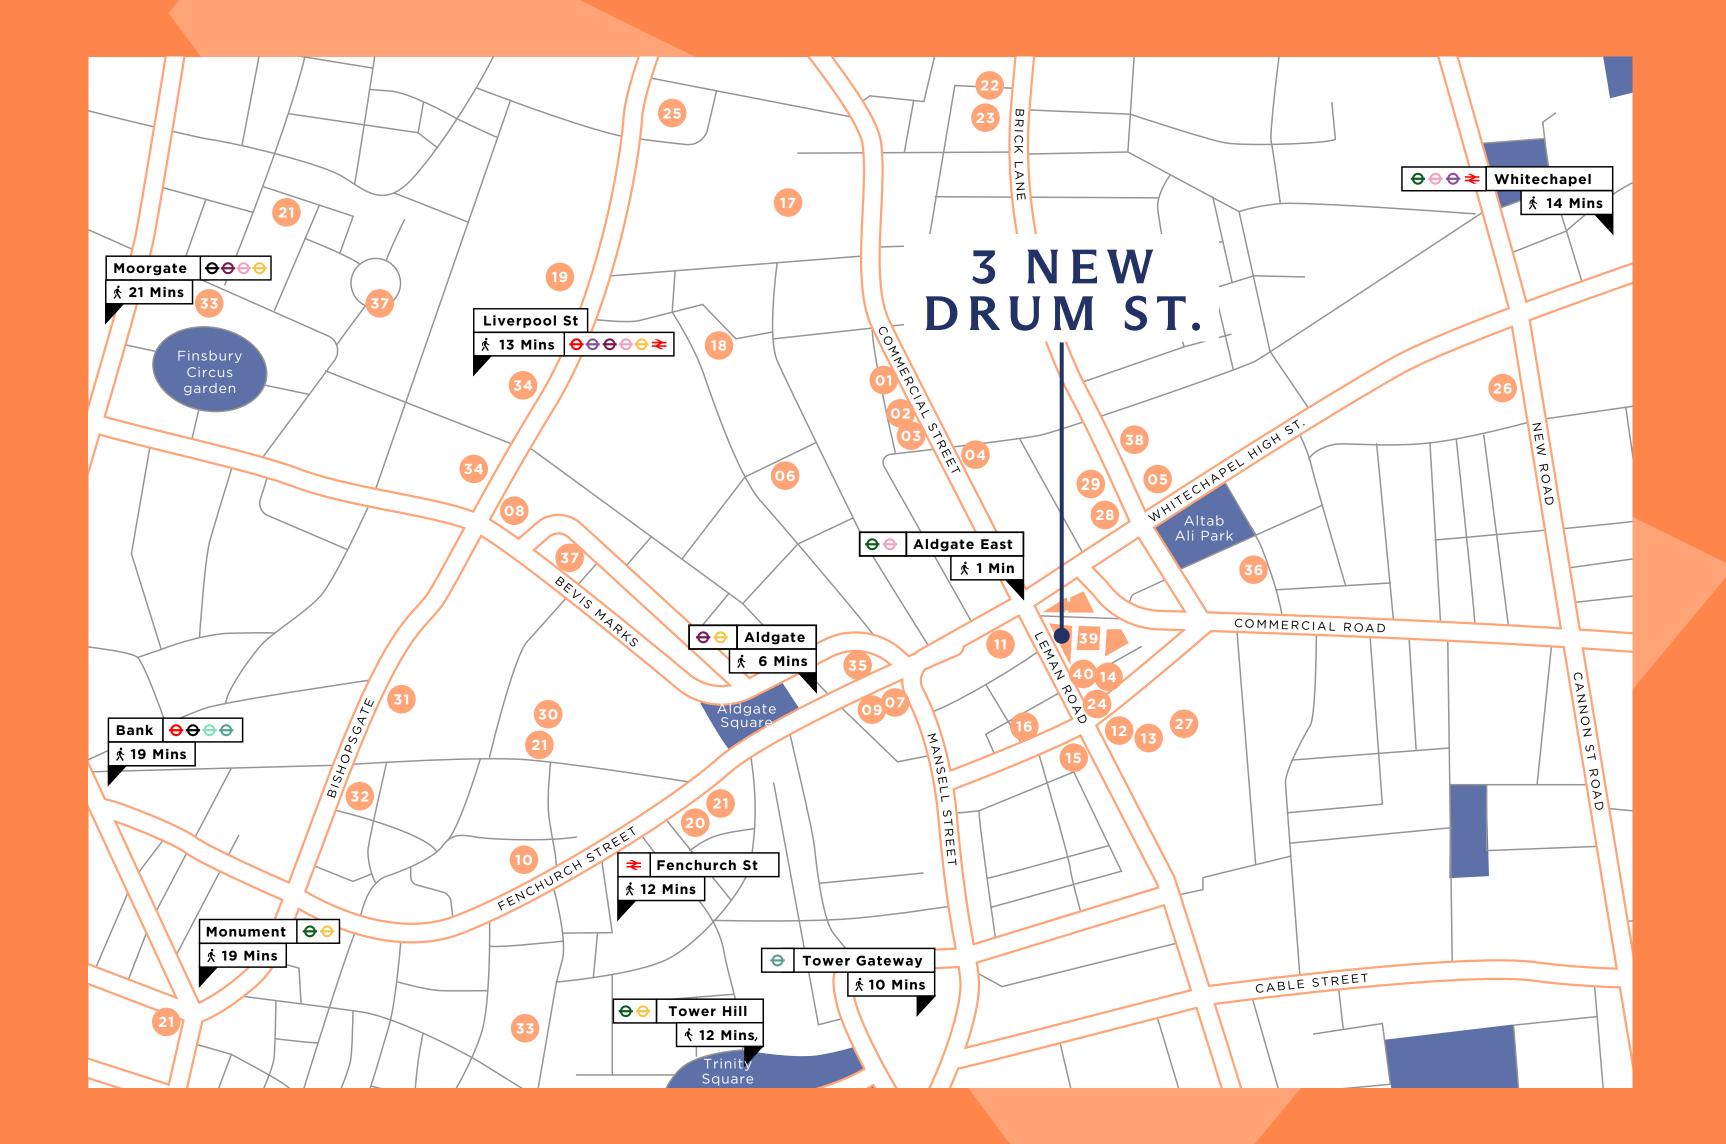

### Unbeatable connections.

Ideally located, just a one minute walk away from Aldgate East Underground Station, 3 New Drum St has excellent access to public transport links. There are 7 different tube lines (including the Elizabeth line) within walking distance, providing excellent connectivity around the City.

Travel times from Aldgate East Underground:

MINS

Waterloo

21 MINS 17

MINS

**Euston** 

52

MINS

**Heathrow** 

**Oxford Circus** 

02.

Bordering some of the capital's most dynamic neighbourhoods, the area features a wide range of bars and culinary options from Michelin starred restaurants to the local curry houses of Brick Lane.