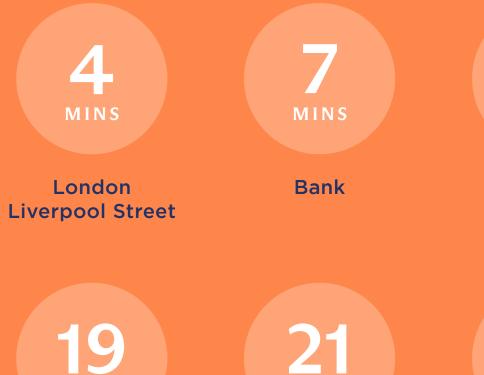

### Unbeatable connections.

Ideally located, just a one minute walk away from Aldgate East Underground Station, 3 New Drum St has excellent access to public transport links. There are 7 different tube lines (including the Elizabeth line) within walking distance, providing excellent connectivity around the City.

Travel times from Aldgate East Underground:

MINS

Waterloo

21 MINS 17

MINS

**Euston** 

52

MINS