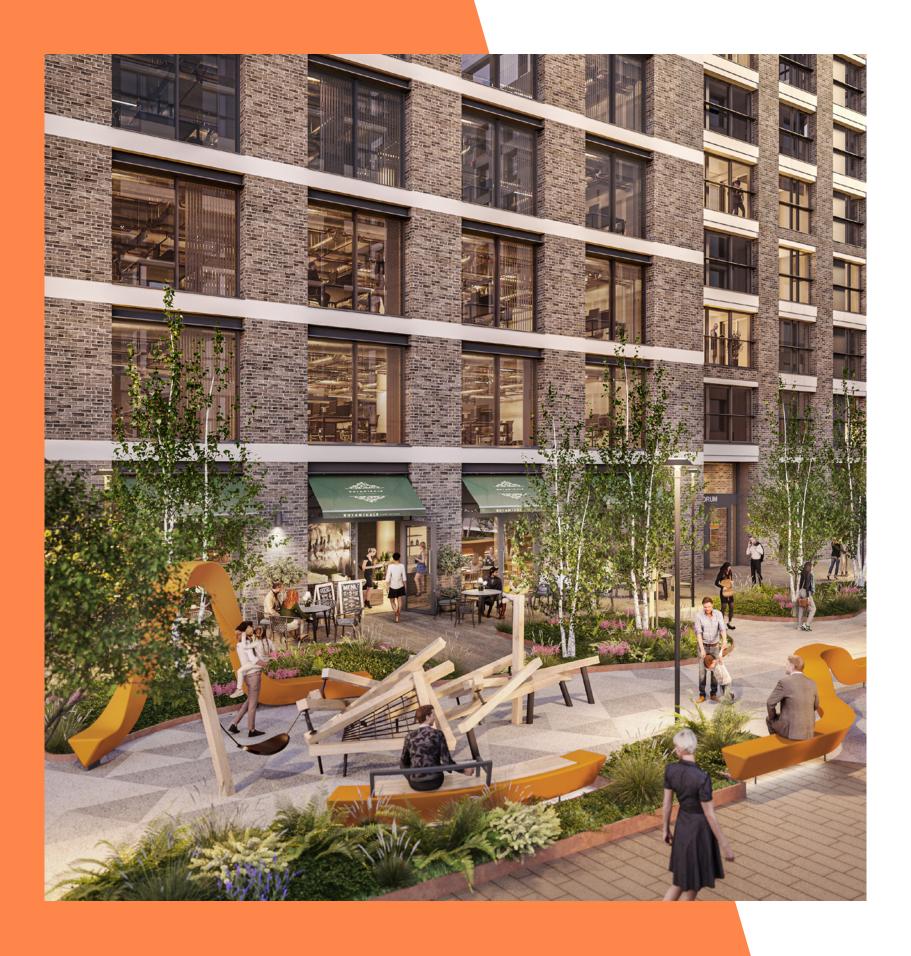

# An Exceptional Development.

New Drum Street has been re-imagined with the delivery of 15,338 sq ft of new public realm providing space to grab some fresh air and relax. The space includes extensive seasonal planting with a variety of species carefully selected to increase biodiversity and promote habitat creation.

**15,338 sq ft** of new green public space

**229%** biodiversity net gain