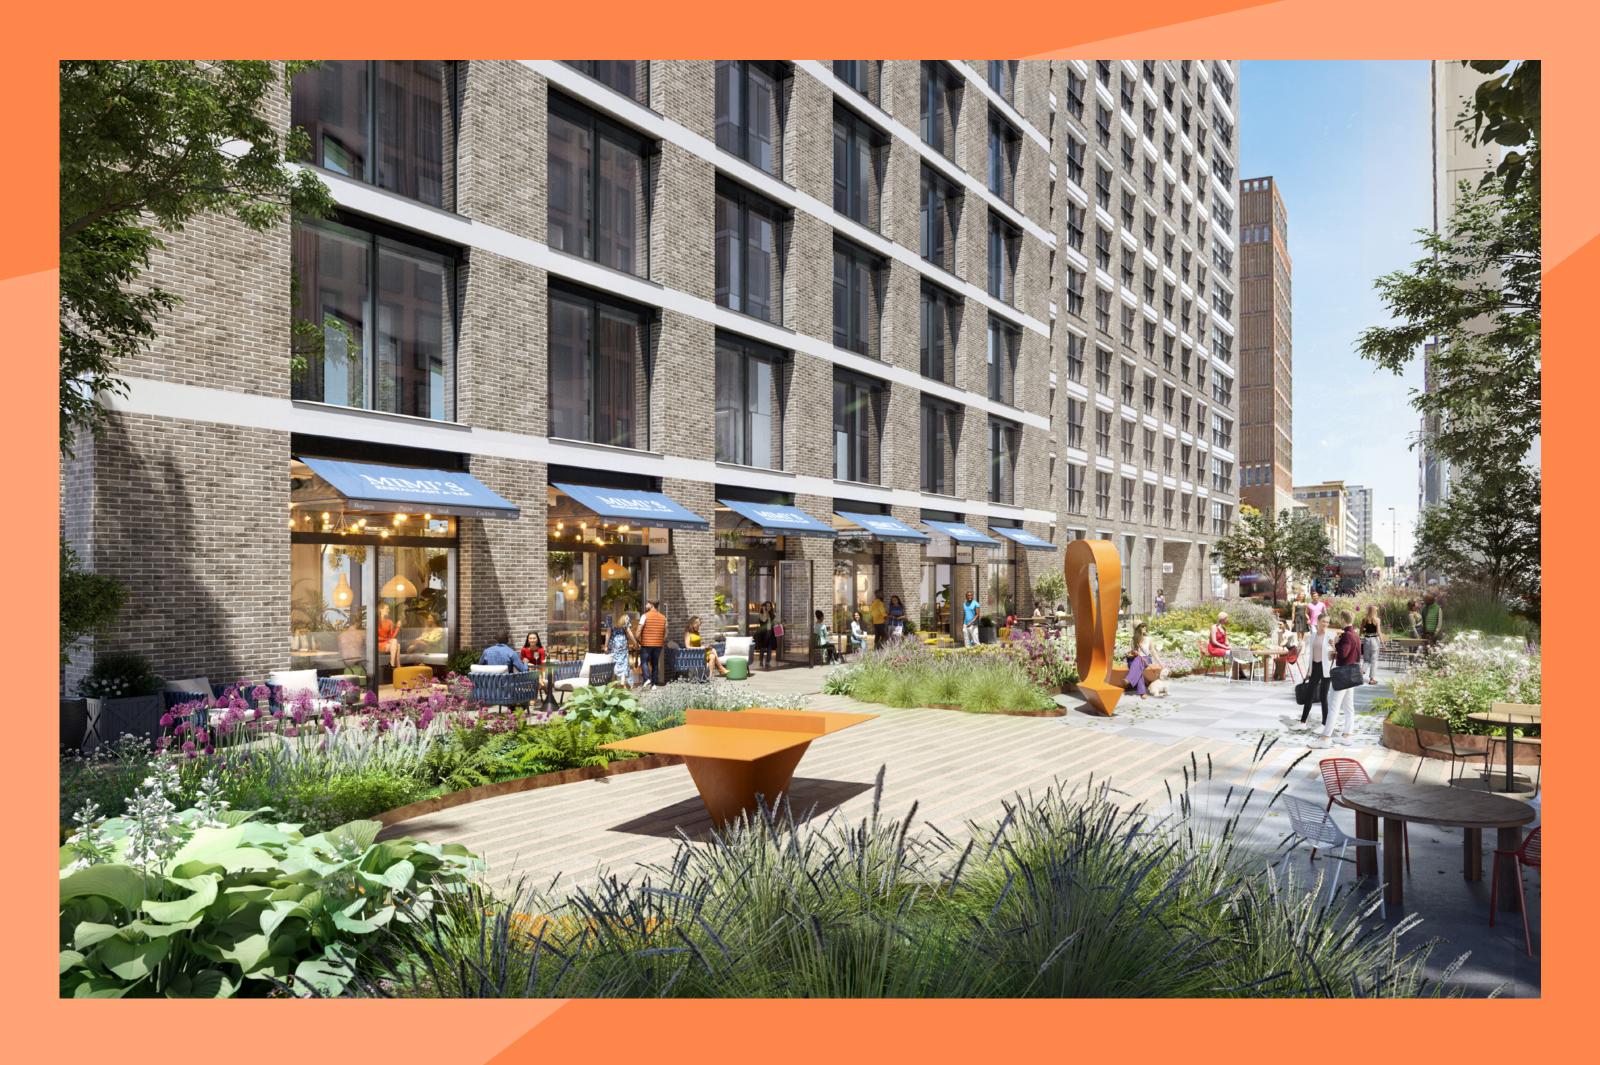

The design includes a comprehensive upgrade to the public realm with increased biodiversity and a focus on health and wellbeing. Located on the doorstep of the City of London and a stone's throw away from Spitalfields and Shoreditch, the vibrant local area offers a fantastic mix of restaurants, bars, and retail.

# An Exceptional Development.

New Drum Street has been re-imagined with the delivery of 15,338 sq ft of new public realm providing space to grab some fresh air and relax. The space includes extensive seasonal planting with a variety of species carefully selected to increase biodiversity and promote habitat creation.

**15,338 sq ft** of new green public space

**229%** biodiversity net gain