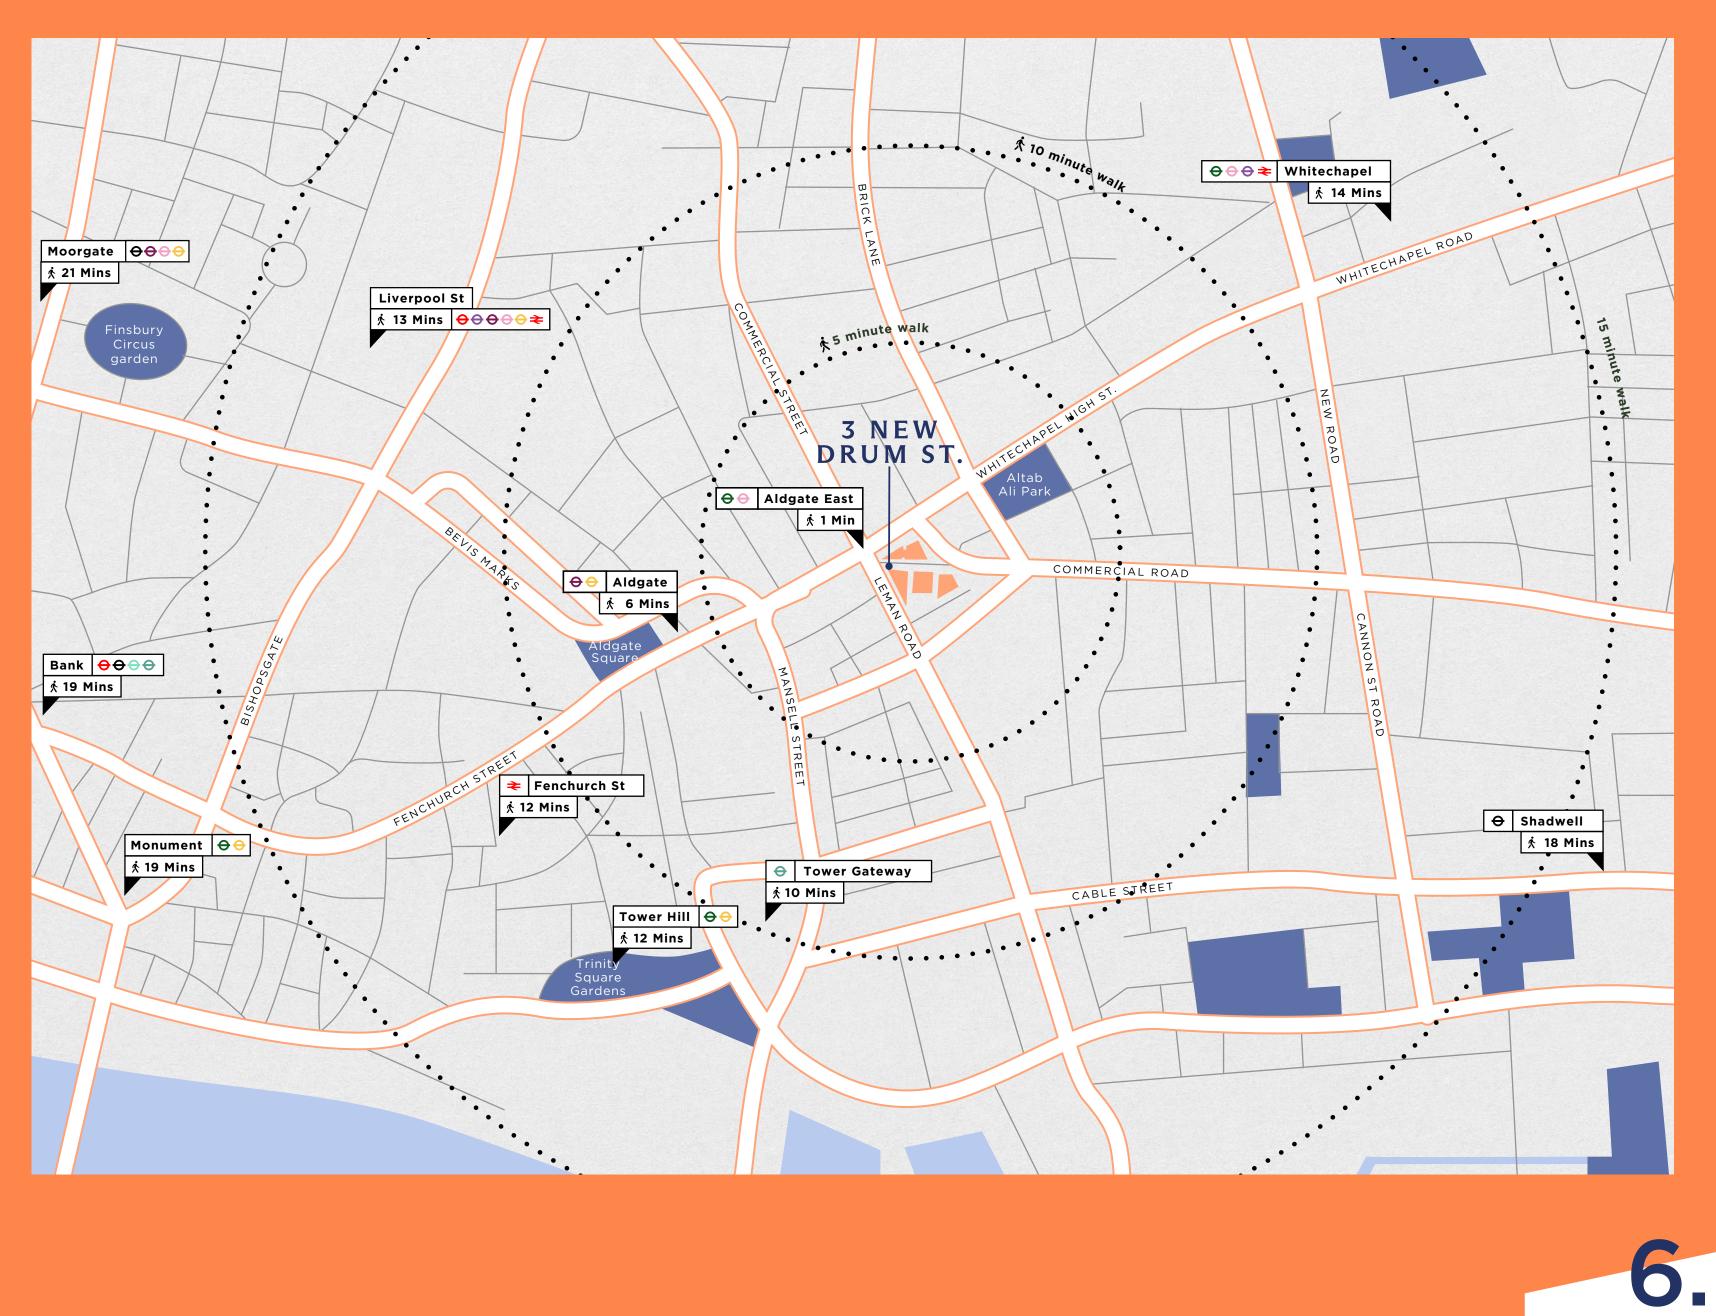

### Unbeatable connections.

Ideally located, just a one minute walk away from Aldgate East Underground Station, 3 New Drum St has excellent access to public transport links. There are 7 different tube lines (including the Elizabeth line) within walking distance, providing excellent connectivity around the City.

Travel times from Aldgate East Underground:

MINS

Waterloo

21 MINS 17

MINS

**Euston** 

52

MINS