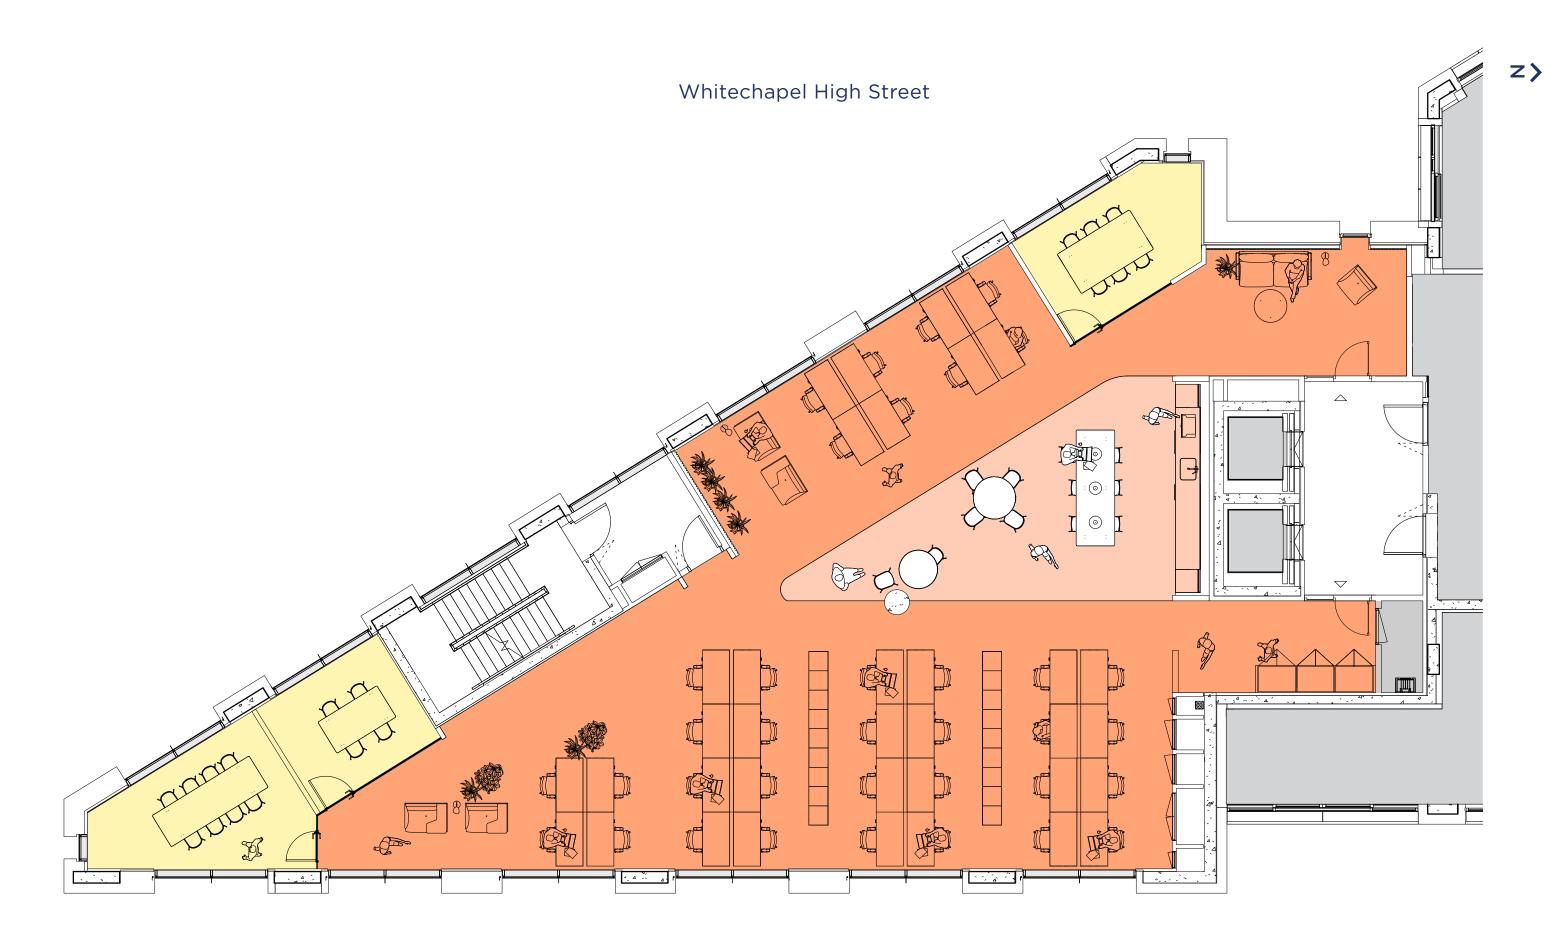

## Indicative spaceplan.

36 x desks 36 x personal lockers 4 x focus points 3 x meeting rooms

Meeting rooms

Kitchen/tea points

Plans not to scale. Indicative only.

New Drum Street