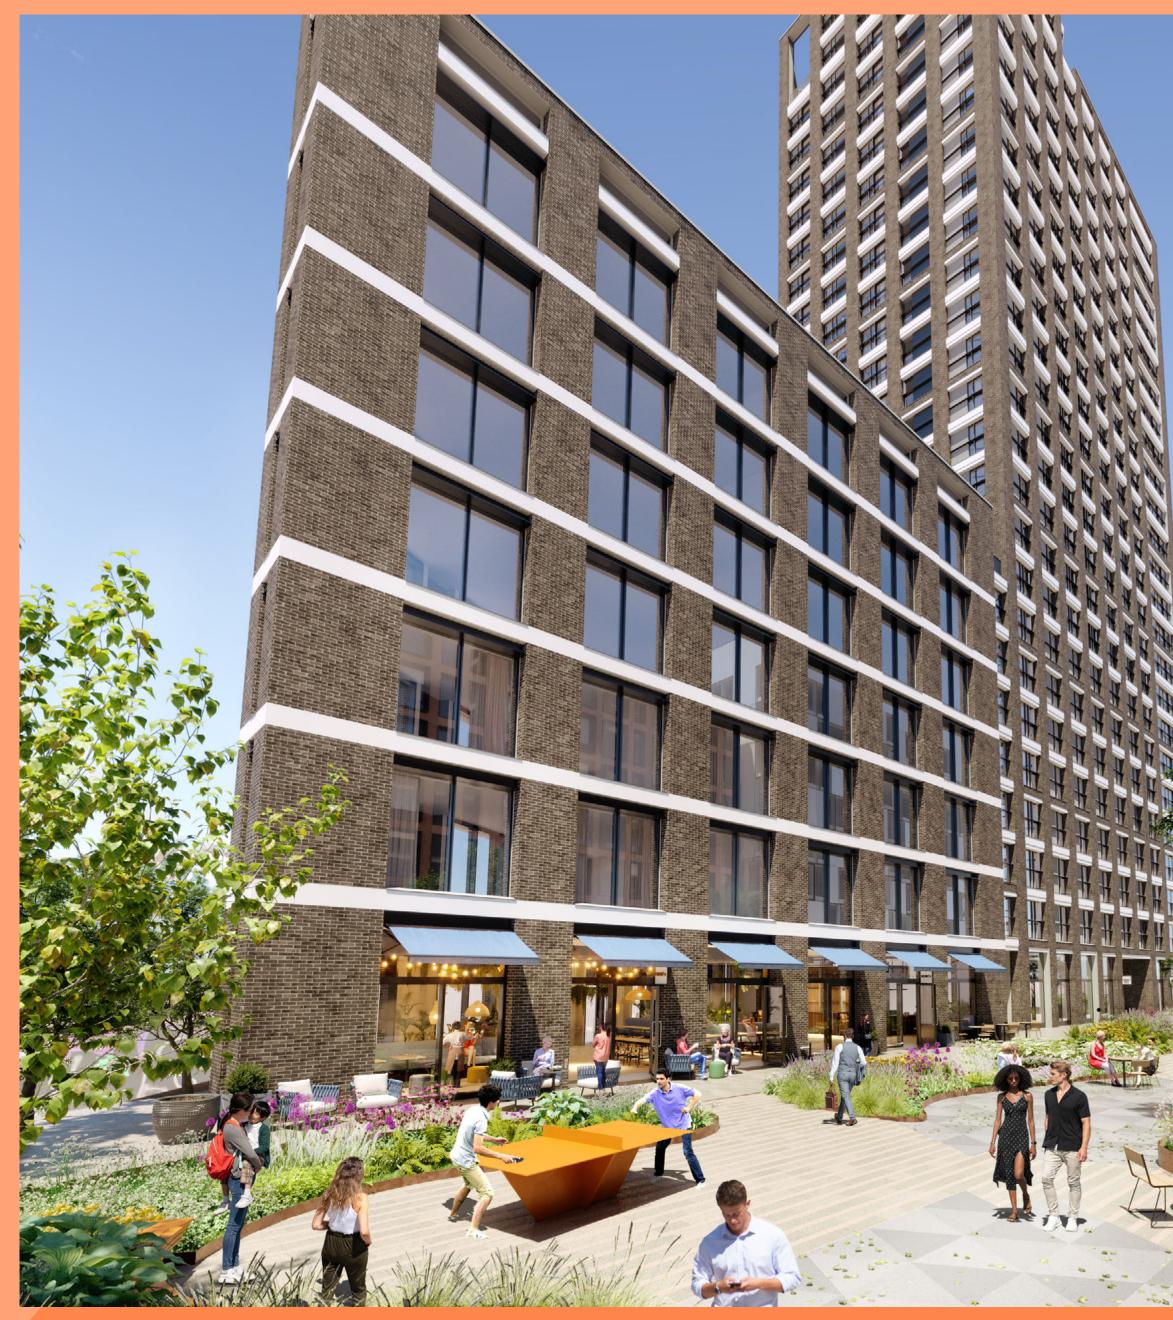

### A new creative address at the gateway of The City & Shoreditch

3 New Drum St. is an exciting new development in a prime location between the City of London and the East End. The scheme, designed by Allies & Morrison, will deliver new retail, restaurant and leisure space alongside 19,352 sq ft of BREEAM 'Excellent' office space, drumming up excitement in Summer 2024.

The design includes a comprehensive upgrade to the public realm with increased biodiversity and a focus on health and wellbeing. Located on the doorstep of the City of London and a stone's throw away from Spitalfields and Shoreditch, the vibrant local area offers a fantastic mix of restaurants, bars, and retail.

# An Exceptional Development.

New Drum Street has been re-imagined with the delivery of 15,338 sq ft of new public realm providing space to grab some fresh air and relax. The space includes extensive seasonal planting with a variety of species carefully selected to increase biodiversity and promote habitat creation.